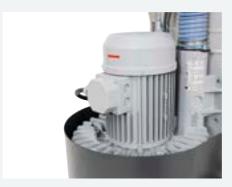

The result of a market research shows that model T30S is the most convenient of its category, besides being powerful and of excellent quality. The 3 kW lateral channel blower allows to collect waste continuously, granting reliability and allowing considerable saving of time and resources.

Moreover, the blower is placed on the chassis for a great steadiness, that is very appreciated in industrial sectors. Safety is also granted by extremely efficient filters, available in L or M class. The filtration performance is assured by the standard manual filter shaker.