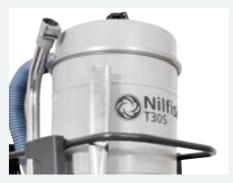

An incredible bunch of qualities: steadiness, power, the most convenient vacuum of its category, available in three different versions: with 50 or 100 liter container and with gravity unload system through polyethylene LDPE bag or Longopac®, the endless bag for dust collection.