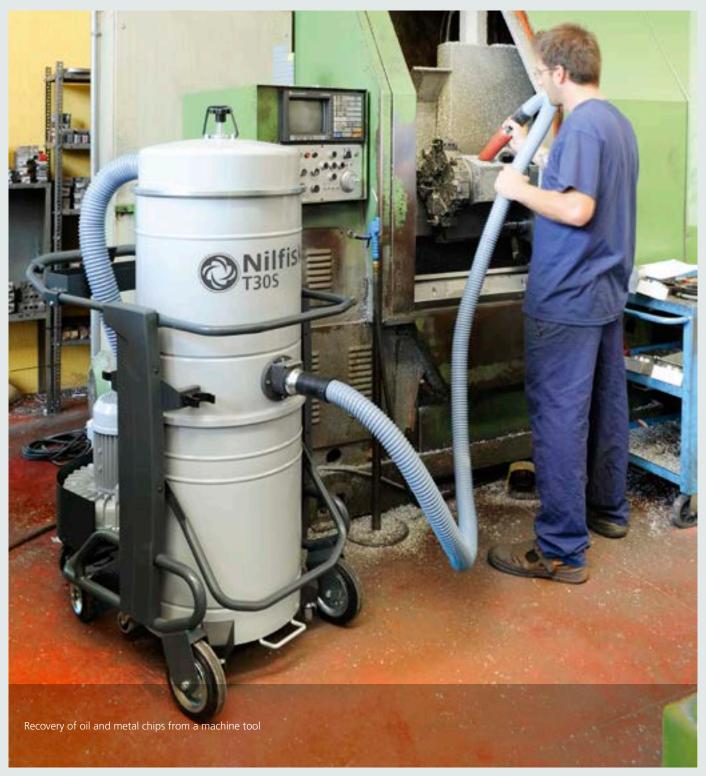

## The industrial vacuum designed to face the real needs of manufacturing companies

T30S is the most convenient of its category

The threephase industrial vacuum T30S provides functional and operative features for the fast and safe recovery of solid production waste, even wet.

The result of a market research shows that model T30S is the most convenient of its category, besides being powerful and of excellent quality. The 3 kW lateral channel blower allows to collect waste continuously, granting reliability and allowing considerable saving of time and resources.